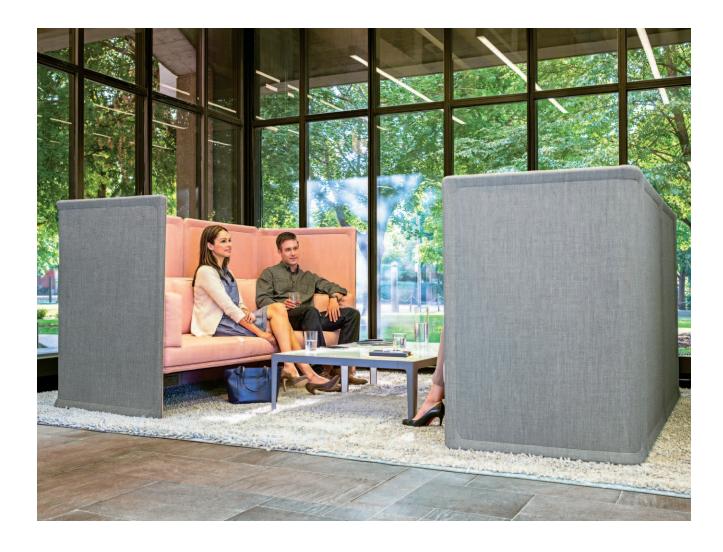

Space-defining.
Working alone or in the company of others, a little privacy goes a long way. Lagunitas creates an intimate room within a public space. Tall fabric panels will keep conversations in and distractions out.

## Social and Collaborative.

Lagunitas welcomes creativity inside the office. As people choose how and where work happens, companies are embracing space as an extension of their culture. From configuration to materiality, the flexibility of Lagunitas is the freedom to be expressive.