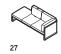

#### 22-28 3 seaters, low screens

- **22:** 1950W x 865D x 825H
- 27-28: 2160W x 865D x 825H