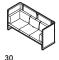

#### 29-35 3 seaters, high screens

**29:** 1950W x 865D x 1270H **30-31:** 2370W x 865D x 1270H **32-33:** 2160W x 865D x 1270H **34-35:** 2160W x 865D x 1270H

29