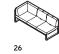

#### 22-28 3 seaters, low screens

- **22:** 1950W x 865D x 825H
- 27-28: 2160W x 865D x 825H