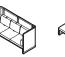

#### **Product Elements**

- 1-3 1, 2, 3 seat benches
- 1: 830W x 830D x 408H
- 2: 1300W x 830D x 408H 3: 1950W x 830D x 408H
- 4-7 1 seaters, low and high screens
- **4:** 830W x 865D x H825
- **5:** 1250W x 865D x 825H **6:** 830W x 865D x 1270H
- 7: 1250W x 865D x 1270H

#### 8-14 2 seaters, low screens

- 8: 1300W x 865D x 825H
- 9-10: 1720W x 865D x 825H
- 11-12: 1510W x 865D x 825H **13-14:** 1510W x 865D x 825H
- 15-21 2 seaters, high screens
- **15:** 1300W x 865D x 1270H
- **16-17:** 1720W x 865D x 1270H **18-19:** 1510W x 865D x 1270H
- 20-21: 1510W x 865D x 1270H