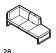

#### 29-35 3 seaters, high screens

**29:** 1950W x 865D x 1270H **30-31:** 2370W x 865D x 1270H **32-33:** 2160W x 865D x 1270H **34-35:** 2160W x 865D x 1270H

29