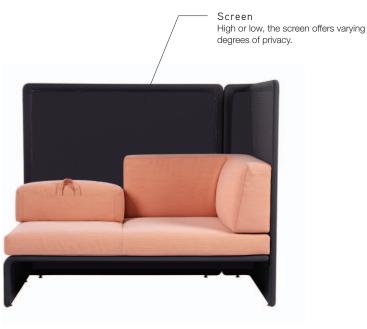

Space-defining.
Working alone or in the company of others, a little privacy goes a long way. Lagunitas creates an intimate room within a public space. Tall fabric panels will keep conversations in and distractions out.

#### **Product Features**

- A. Articulating back cushion handle B. Articulating back cushion handle top
- D. Screen/welt cord detail
- E. Integrated power option
  - Schuko power option
- G. UK power option H. CH power option