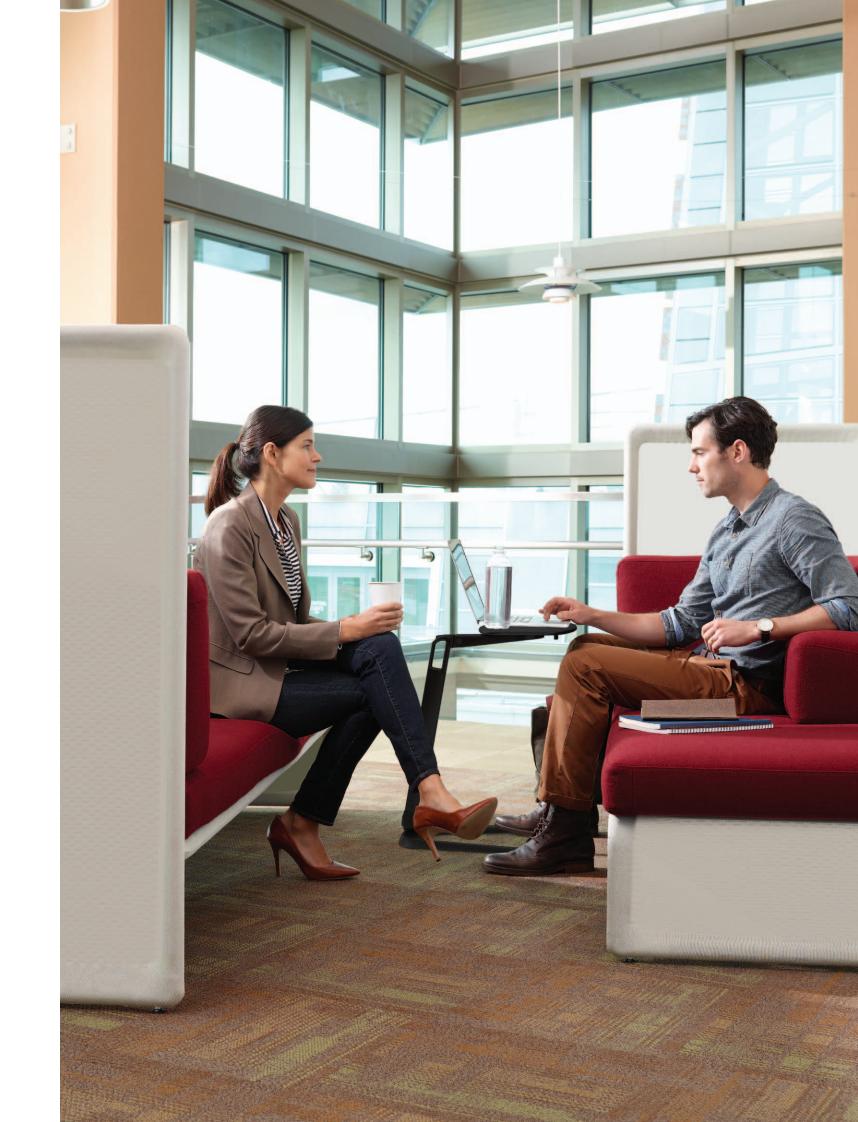

Space-defining.
Working alone or in the company of others, a little privacy goes a long way. Lagunitas creates an intimate room within a public space. Tall fabric panels will keep conversations in and distractions out.

# **Posture Perfect.**

The articulating cushion toggles to support a range of work modes. Lean back for casual work. Lean forward for greater focus.

Lagunitas seating is equipped with built-in power to keep devices charged all day.