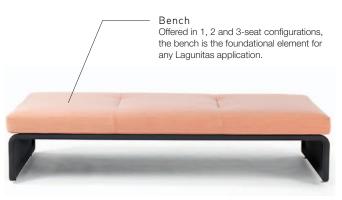

## Collection.

From the conventional to the casual, Lagunitas adapts to changing workstyles and shifting work postures.

Lagunitas Daybed

Lagunitas Bench

#### **Product Elements**

- 1-3 1, 2, 3 seat benches
- 1: 830W x 830D x 408H
- 2: 1300W x 830D x 408H 3: 1950W x 830D x 408H
- 4-7 1 seaters, low and high screens
- **4:** 830W x 865D x H825
- **5:** 1250W x 865D x 825H **6:** 830W x 865D x 1270H
- 7: 1250W x 865D x 1270H