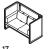

#### 8-14 2 seaters, low screens

- 8: 1300W x 865D x 825H
- 9-10: 1720W x 865D x 825H
- 11-12: 1510W x 865D x 825H **13-14:** 1510W x 865D x 825H
- 15-21 2 seaters, high screens
- **15:** 1300W x 865D x 1270H
- **16-17:** 1720W x 865D x 1270H **18-19:** 1510W x 865D x 1270H
- 20-21: 1510W x 865D x 1270H