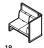

#### 8-14 2 seaters, low screens

- 8: 1300W x 865D x 825H
- 9-10: 1720W x 865D x 825H
- 11-12: 1510W x 865D x 825H **13-14:** 1510W x 865D x 825H
- 15-21 2 seaters, high screens
- **15:** 1300W x 865D x 1270H
- **16-17:** 1720W x 865D x 1270H **18-19:** 1510W x 865D x 1270H
- 20-21: 1510W x 865D x 1270H