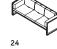

#### 22-28 3 seaters, low screens

- **22:** 1950W x 865D x 825H
- 27-28: 2160W x 865D x 825H