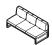

#### 22-28 3 seaters, low screens

- **22:** 1950W x 865D x 825H
- 27-28: 2160W x 865D x 825H