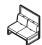

#### **Product Elements**

- 1-3 1, 2, 3 seat benches
- 1: 830W x 830D x 408H
- 2: 1300W x 830D x 408H 3: 1950W x 830D x 408H
- 4-7 1 seaters, low and high screens
- **4:** 830W x 865D x H825
- **5:** 1250W x 865D x 825H **6:** 830W x 865D x 1270H
- 7: 1250W x 865D x 1270H