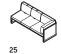

#### 29-35 3 seaters, high screens

**29:** 1950W x 865D x 1270H **30-31:** 2370W x 865D x 1270H **32-33:** 2160W x 865D x 1270H **34-35:** 2160W x 865D x 1270H

29