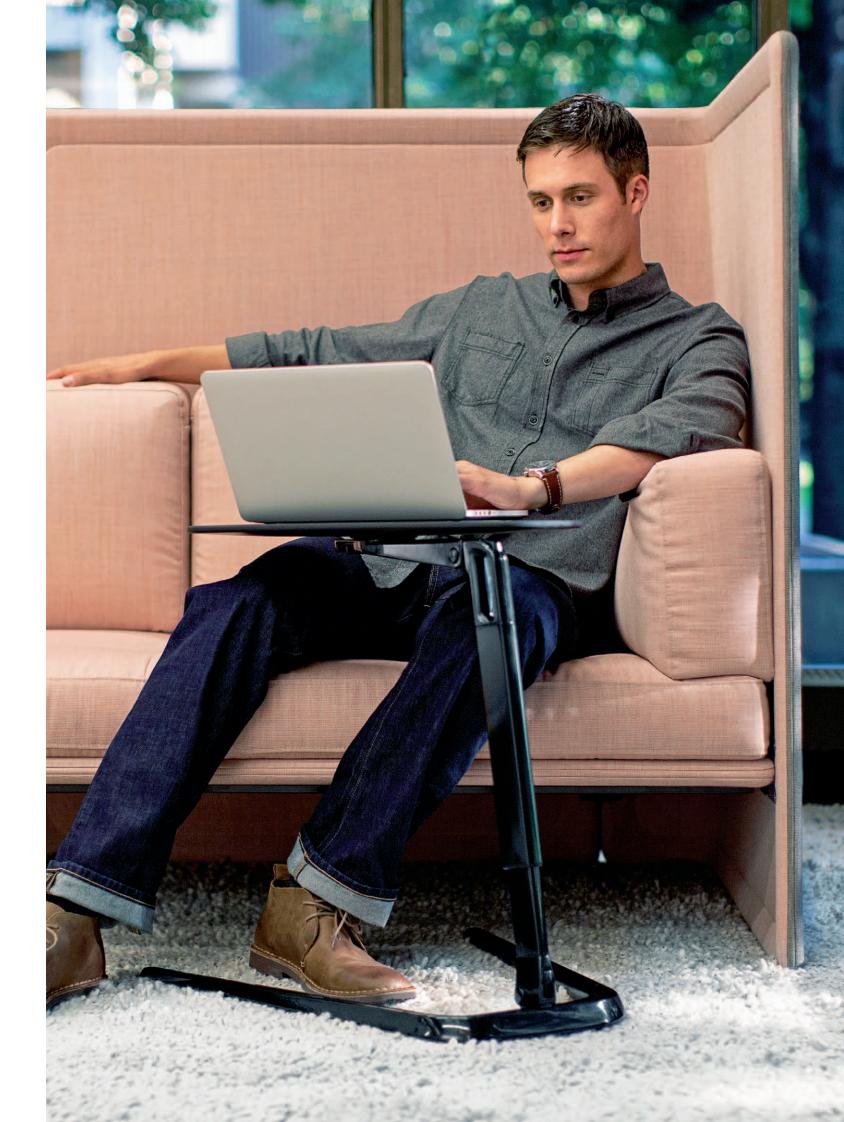

# **Posture Perfect.**

The articulating cushion toggles to support a range of work modes. Lean back for casual work. Lean forward for greater focus.

Lagunitas seating is equipped with built-in power to keep devices charged all day.

——— PowerPod integration with Sixfivezero tables (available Summer 2015).