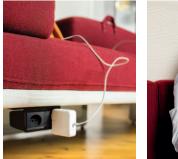

# **Posture Perfect.**

The articulating cushion toggles to support a range of work modes. Lean back for casual work. Lean forward for greater focus.

Lagunitas seating is equipped with built-in power to keep devices charged all day.

——— PowerPod integration with Sixfivezero tables (available Summer 2015).