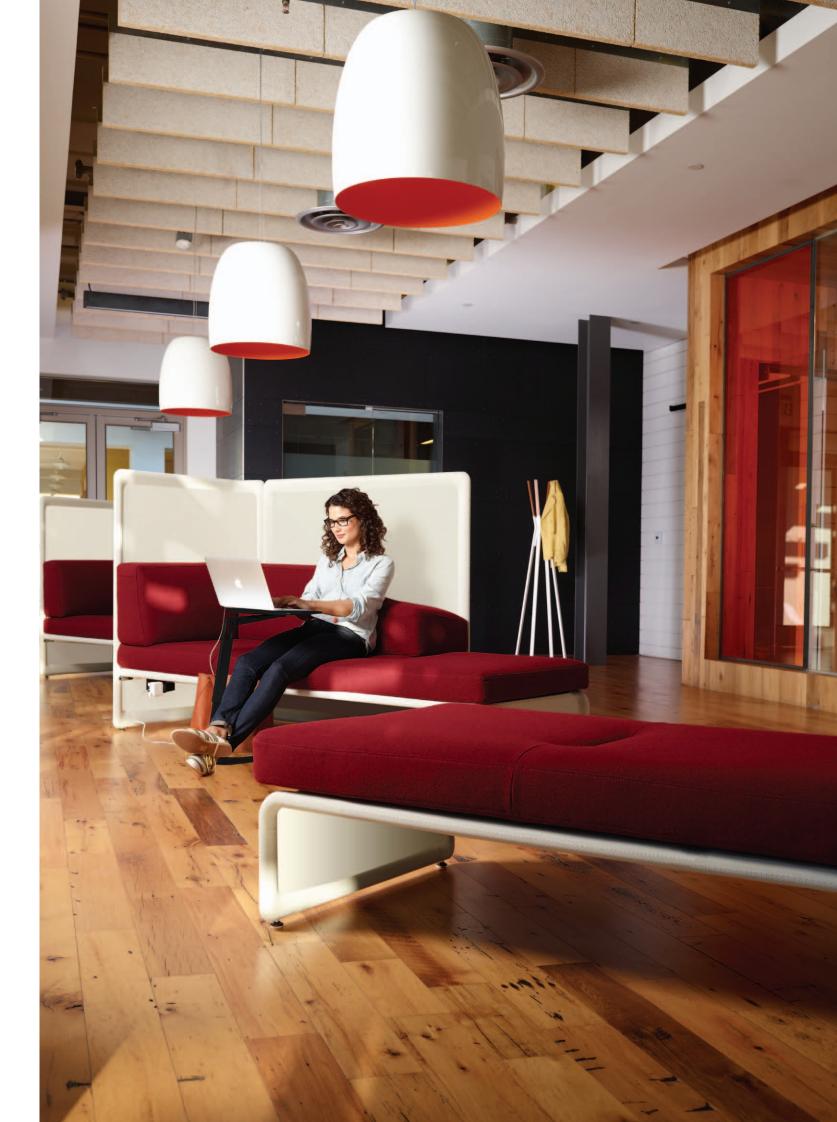

Space-defining.
Working alone or in the company of others, a little privacy goes a long way. Lagunitas creates an intimate room within a public space. Tall fabric panels will keep conversations in and distractions out.

## Social and Collaborative.

Lagunitas welcomes creativity inside the office. As people choose how and where work happens, companies are embracing space as an extension of their culture. From configuration to materiality, the flexibility of Lagunitas is the freedom to be expressive.