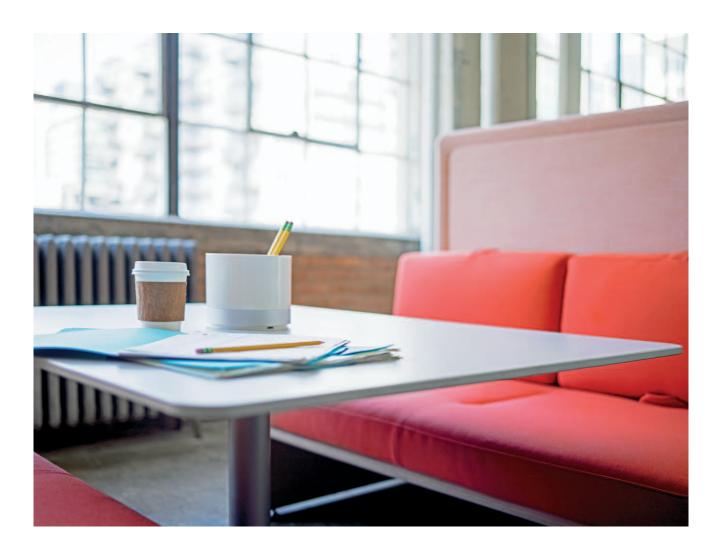

# **Posture Perfect.**

The articulating cushion toggles to support a range of work modes. Lean back for casual work. Lean forward for greater focus.

Lagunitas seating is equipped with built-in power to keep devices charged all day.

——— PowerPod integration with Sixfivezero tables (available Summer 2015).