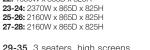

#### 22-28 3 seaters, low screens

- **22:** 1950W x 865D x 825H
- 27-28: 2160W x 865D x 825H

#### 29-35 3 seaters, high screens

**29:** 1950W x 865D x 1270H **30-31:** 2370W x 865D x 1270H **32-33:** 2160W x 865D x 1270H **34-35:** 2160W x 865D x 1270H

29