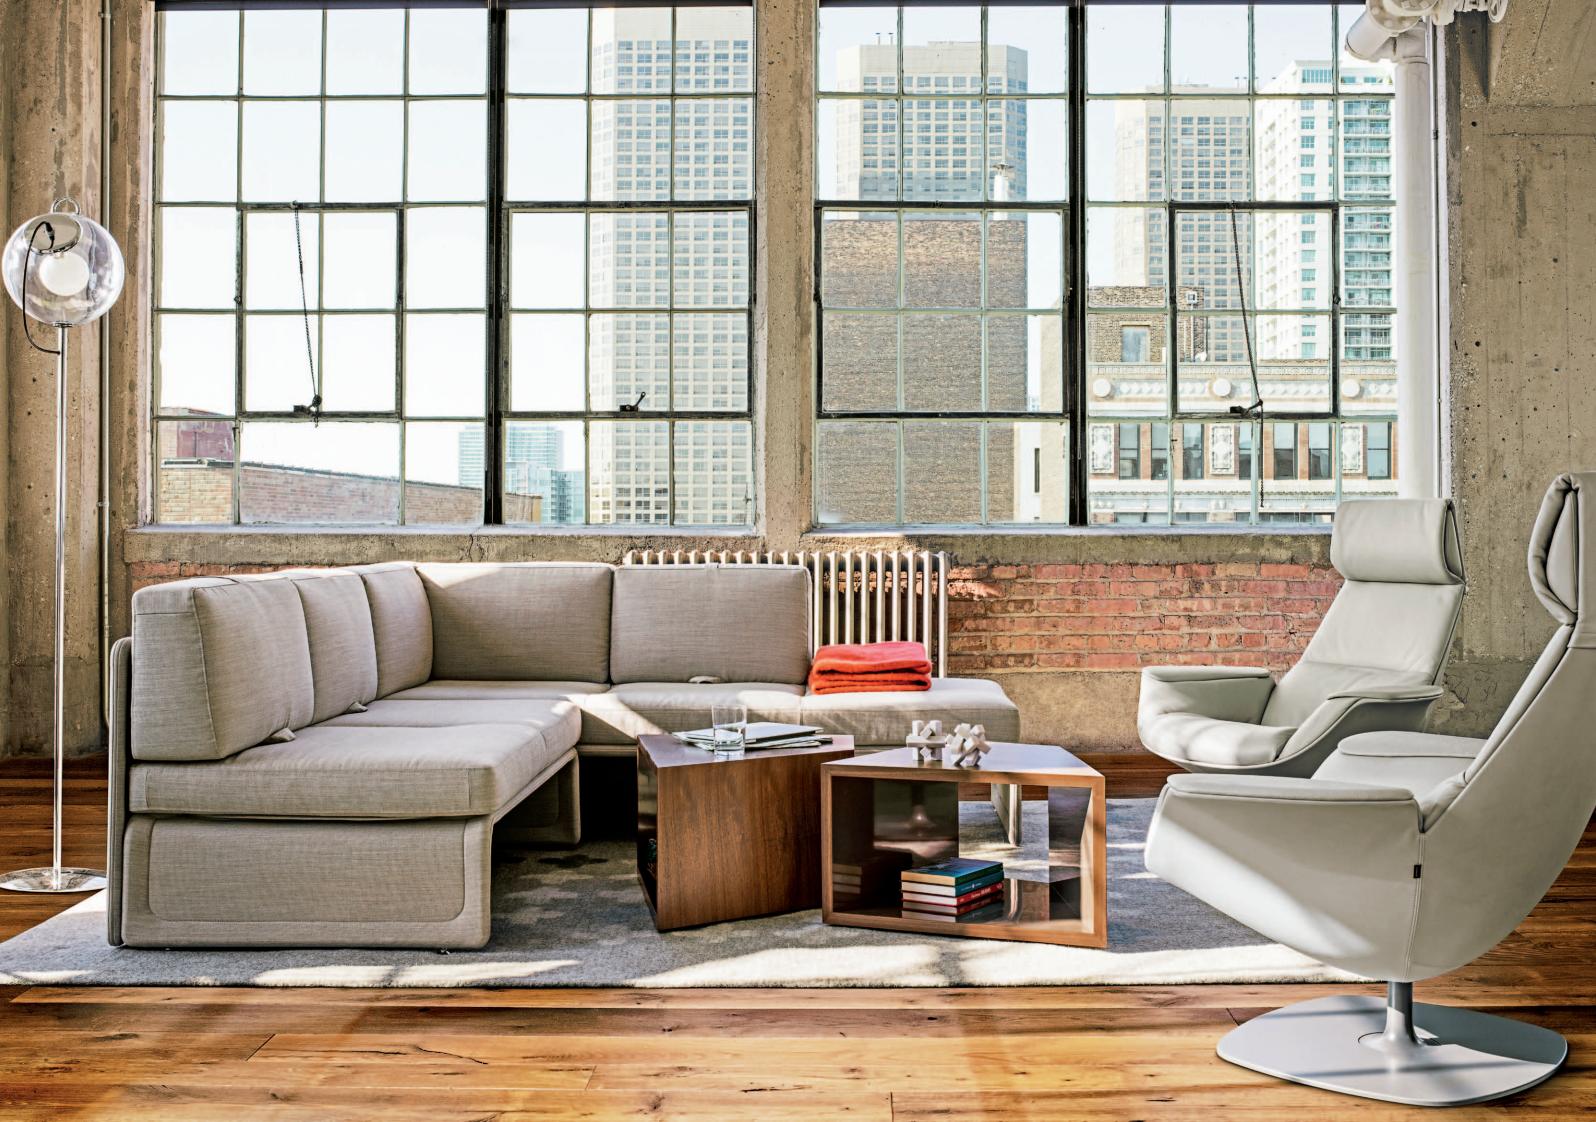

# Personal.

Open and private. Big and small. Lagunitas brings versatility to the modern workday. Built-in power, carved-out storage, and custom configurations all fit for long stretches of space or extended periods of focus.

## Collection.

From the conventional to the casual, Lagunitas adapts to changing workstyles and shifting work postures.

Lagunitas Daybed

Lagunitas Bench