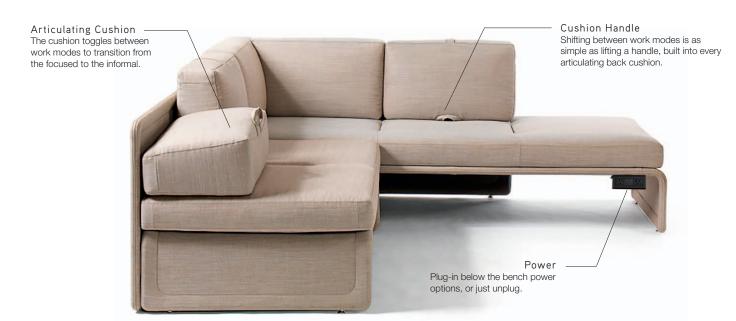

# **Posture Perfect.**

The articulating cushion toggles to support a range of work modes. Lean back for casual work. Lean forward for greater focus.

Lagunitas seating is equipped with built-in power to keep devices charged all day.

#### **Product Features**

- A. Articulating back cushion handle B. Articulating back cushion handle top
- D. Screen/welt cord detail
- E. Integrated power option
  - Schuko power option
- G. UK power option H. CH power option