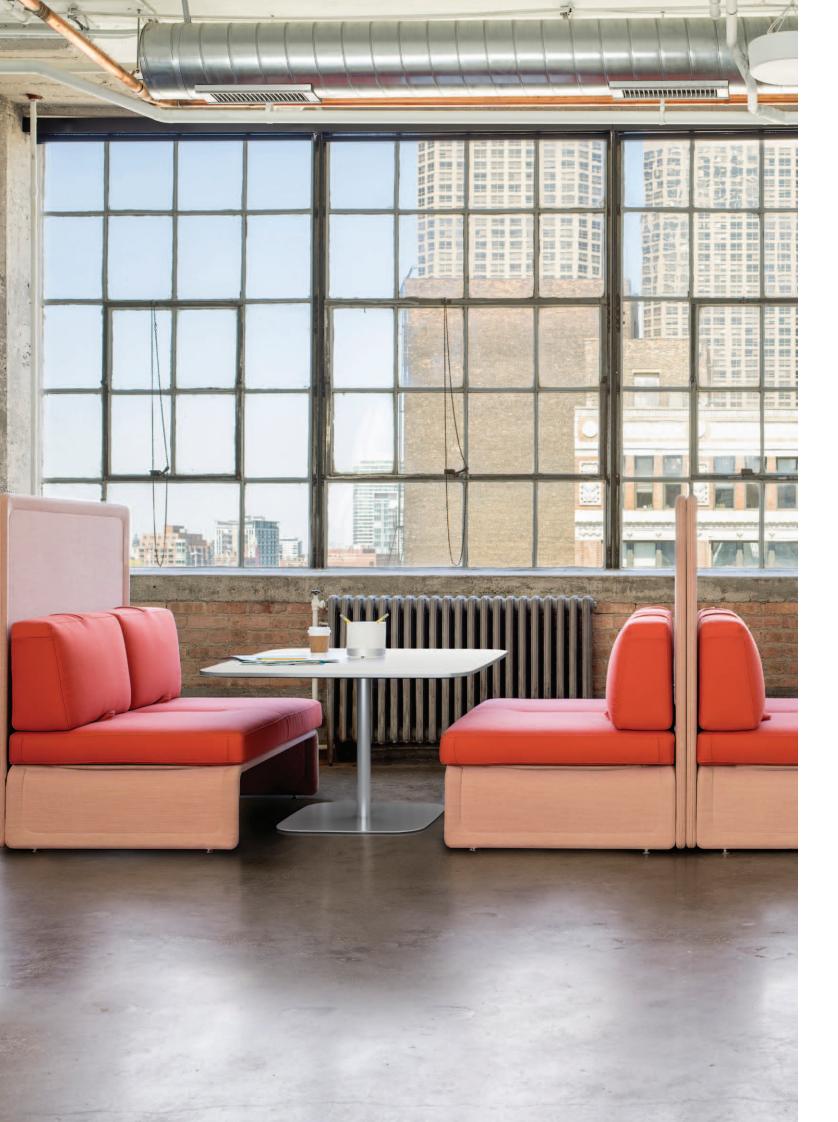

# **Destination.**

Social spaces are today's new workspaces. Working alone or together, people seek a lively place with energy and vibe.

With 44 unique pieces, Lagunitas creates the ideal space for any work setting. The comprehensive seating collection infuses comfort and well-being, power and storage, all into a single system.

Space-defining.
Working alone or in the company of others, a little privacy goes a long way. Lagunitas creates an intimate room within a public space. Tall fabric panels will keep conversations in and distractions out.

# **Posture Perfect.**

The articulating cushion toggles to support a range of work modes. Lean back for casual work. Lean forward for greater focus.

Lagunitas seating is equipped with built-in power to keep devices charged all day.

# Personal.

Open and private. Big and small. Lagunitas brings versatility to the modern workday. Built-in power, carved-out storage, and custom configurations all fit for long stretches of space or extended periods of focus.