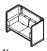

#### 8-14 2 seaters, low screens

- 8: 1300W x 865D x 825H
- 9-10: 1720W x 865D x 825H
- 11-12: 1510W x 865D x 825H **13-14:** 1510W x 865D x 825H
- 15-21 2 seaters, high screens
- **15:** 1300W x 865D x 1270H
- **16-17:** 1720W x 865D x 1270H **18-19:** 1510W x 865D x 1270H
- 20-21: 1510W x 865D x 1270H