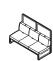

## Collection.

From the conventional to the casual, Lagunitas adapts to changing workstyles and shifting work postures.

Lagunitas Daybed

Lagunitas Bench

#### 29-35 3 seaters, high screens

**29:** 1950W x 865D x 1270H **30-31:** 2370W x 865D x 1270H **32-33:** 2160W x 865D x 1270H **34-35:** 2160W x 865D x 1270H

29