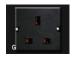

#### **Product Features**

- A. Articulating back cushion handle B. Articulating back cushion handle top
- D. Screen/welt cord detail
- E. Integrated power option
  - Schuko power option
- G. UK power option H. CH power option