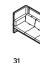

#### 29-35 3 seaters, high screens

**29:** 1950W x 865D x 1270H **30-31:** 2370W x 865D x 1270H **32-33:** 2160W x 865D x 1270H **34-35:** 2160W x 865D x 1270H

29