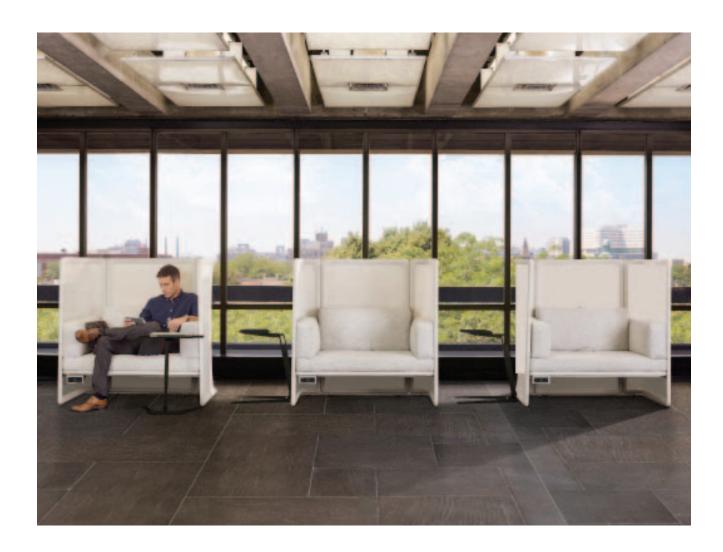

Space-defining.
Working alone or in the company of others, a little privacy goes a long way. Lagunitas creates an intimate room within a public space. Tall fabric panels will keep conversations in and distractions out.

## Collection.

From the conventional to the casual, Lagunitas adapts to changing workstyles and shifting work postures.

Lagunitas Daybed

Lagunitas Bench