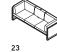

#### 22-28 3 seaters, low screens

- **22:** 1950W x 865D x 825H
- 27-28: 2160W x 865D x 825H